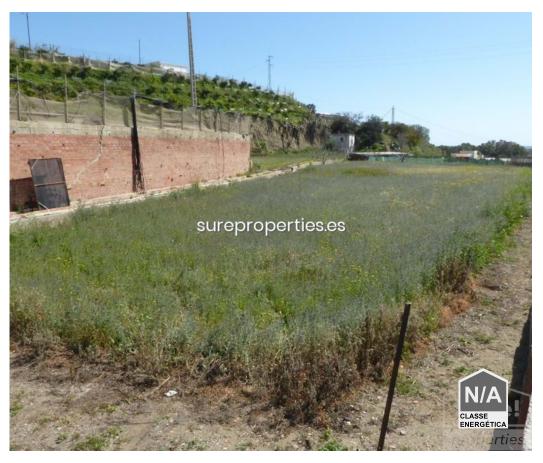

## Agricultural land of 2,625 m 2, located in Algarrobo (Málaga)

Agricultural land of 2,625 m2, located in Algarrobo (Málaga).

Easy access from the motorway or the main road. Inside there is a small construction / warehouse, with an attached warehouse.

The plot has the public water supply and the irrigation community. Electrical connection available. Good orientation and exposure, ideal for growing vegetables.

Our specialized and multilingual team will respond to your expectations with a professional and personalized service. Contact us, we will be happy to give you more details, or arrange a visit to the property.