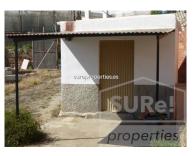

## Agricultural land of 2,625 m 2, located in Algarrobo (Málaga)

Agricultural land of 2,625 m2, located in Algarrobo (Málaga).

Easy access from the motorway or the main road. Inside there is a small construction / warehouse, with an attached warehouse.