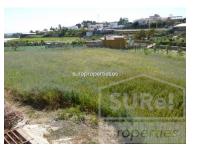

## Agricultural land of 2,625 m 2, located in Algarrobo (Málaga)

Agricultural land of 2,625 m2, located in Algarrobo (Málaga).

Easy access from the motorway or the main road. Inside there is a small construction / warehouse, with an attached warehouse.

The plot has the public water supply and the irrigation community. Electrical connection available. Good orientation and exposure, ideal for growing vegetables.

Our specialized and multilingual team will respond to your expectations with a professional and personalized service. Contact us, we will be happy to give you more details, or arrange a visit to the property.