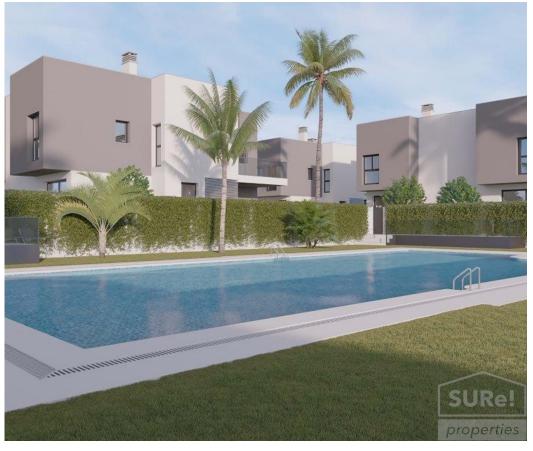

## A home by the sea

The Cortijo del Conde Urbanization is located in Chilches Costa, one of the most privileged enclaves of the Costa del Sol (a step away from Rincón de la Victoria), where the new Marinsa Cortijo del Conde complex will be built, which will soon be a reality.

The building will be 200 m from the sea, 25 minutes from Malaga, 30 from the airport, with direct access to the N-340 and A7 roads and very close to shopping centers and golf courses.

Marinsa Cortijo del Conde is an avant-garde design project, perfectly adapted to the natural environment, consisting of 54 semi-detached houses with 4 bedrooms (one of them on the ground floor), 3 bathrooms and fitted kitchen. With a first phase of 20 units, with a building permit and under construction.

CHIL003

Reference
Scan the QR code to view the property

All the houses have large garden plots, terraces, private parking and basement – cellar. The complex is equipped with excellent common areas with swimming pools, private gardens, social club, paddle tennis court, sports court and solarium.

Marinsa Cortijo del Conde is a residential complex located in an unbeatable environment. High quality materials, optimal use of space, bright houses and warm interiors, will give privacy, tranquility and quality of life to you and your family.