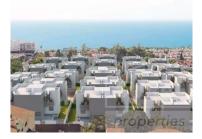

The building will be 200 m from the sea, 25 minutes from Malaga, 30 from the airport, with direct access to the N-340 and A7 roads and very close to shopping centers and golf courses.

Marinsa Cortijo del Conde is an avant-garde design project, perfectly adapted to the natural environment, consisting of 54 semi-detached houses with 4 bedrooms (one of them on the ground floor), 3 bathrooms and fitted kitchen. With a first phase of 20 units, with a building permit and under construction.

CHIL003

Reference
Scan the QR code to view the property

All the houses have large garden plots, terraces, private parking and basement – cellar. The complex is equipped with excellent common areas with swimming pools, private gardens, social club, paddle tennis court, sports court and solarium.