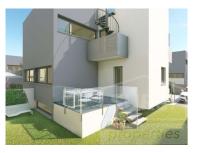

CHIL003

Reference
Scan the QR code to view the property

All the houses have large garden plots, terraces, private parking and basement – cellar. The complex is equipped with excellent common areas with swimming pools, private gardens, social club, paddle tennis court, sports court and solarium.

## **Property Features**

- Heating
- Fireplace
- Laminated floor
- Pool
- Tennis Court
- Built year: 2022
- Lift
- · Solar orientation: South

- · Fitted wardrobes
- · Equipped kitchen
- Air conditioning pre installation
- Proximity: Beach, Golf course, Public Transport
- Terrace
- Views: Beach view, Sea views, Countryside views, Mountain views
- Double glazing